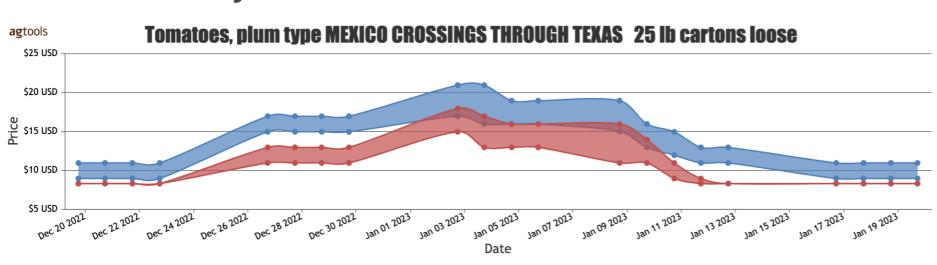

#### **TOMATOES, PLUM**

MEXICO CROSSINGS THROUGH NOGALES ARIZONA Crossings 79-135-146 --- Movement expected about the same. Trading medium fairly active at slightly lower prices, others active at lower prices. Prices medium slightly lower, others lower. Roma 25 pound cartons loose extra large and large mostly 8.30-9.95, medium 8.30-9.95. Quality generally good.