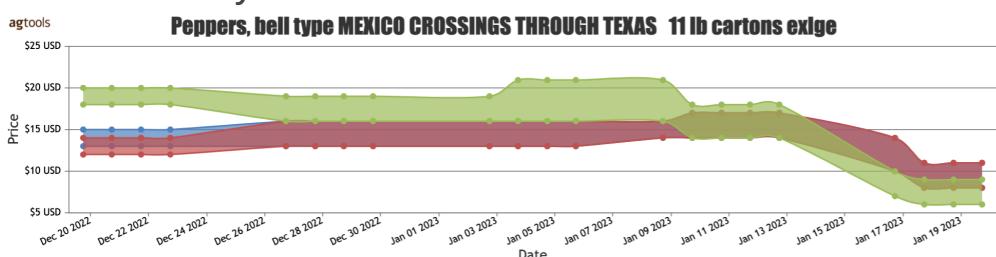

# FOB Price - Last 30 Days

#### ■ YELLOW Conventional ■ ORANGE Conventional ■ RED Conventional

#### PEPPERS, BELL

MEXICO CROSSINGS THROUGH NOGALES ARIZONA Crossings 187-264-251 --- Green 95-113-90, Red 42-65-83, Yellow 12-21-21, Orange 8-18-19, Mixed Color 30-47-38---Movement expected about the same. Supplies Red heavy. Trading early moderate, late slow. Prices Green lower, Red slightly lower, others generally unchanged. 1 1/9 bushel cartons Green jumbo mostly 18.95, extra large mostly 16.95-18.95, fair quality 14.95-16.95; large mostly 16.95, fair quality 14.95-16.95; medium mostly 12.95-14.95; Place Pack extra large and large 20.95. ORGANIC Green jumbo and extra large 26.95-30.95, large and medium 24.95-28.95. Red 15 pound cartons jumbo, extra large and large mostly 6.95-7.95. GREENHOUSE 11 pound cartons Red jumbo and extra large mostly 7.95-8.95, large 5.95-7.95, medium mostly 5.95-6.95; Yellow jumbo and extra large mostly 8.95-10.95, large mostly 8.95-9.95, medium mostly 7.95-8.95; Orange extra large and large 10.95-12.95, medium 8.95-10.95. Quality generally good.