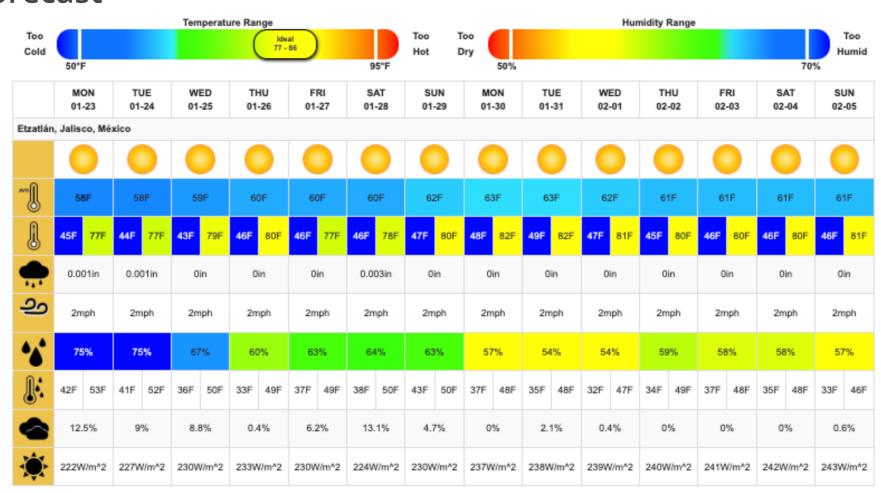

### **Weather Forecast**

| Weather So  | urce: offic | cial site | is      |       |      |        |        |       |      |       |      |       |            |       |      |       |      |       |      |       |     |       | ٧   | Weather | ranges | by: temp | erature | - INIFAP, |
|-------------|-------------|-----------|---------|-------|------|--------|--------|-------|------|-------|------|-------|------------|-------|------|-------|------|-------|------|-------|-----|-------|-----|---------|--------|----------|---------|-----------|
|             |             |           |         |       | Tem  | peratu | re Ran | ige   |      |       |      |       |            |       |      |       |      |       |      |       |     |       |     |         |        |          |         |           |
| Too<br>Cold |             |           |         |       |      |        |        |       |      |       |      |       | Too<br>Hot |       |      |       |      |       |      |       |     |       |     |         |        |          |         |           |
|             | 75°F        |           |         |       |      |        |        |       |      |       | 85   | 5°F   |            |       |      |       |      |       |      |       |     |       |     |         |        |          |         |           |
|             | мо          |           |         | JE    |      | ED     |        | HU    | F    |       |      | AT    | SI         |       |      | ON    |      | JE    |      | ED    |     | HU    |     | RI      |        | AT       |         | JN        |
|             | 01-2        |           |         | -24   | 01   | -25    | 01     | -26   | 01   | -27   | 01   | -28   | 01-        | -29   | 01   | -30   | 01   | -31   | 02   | -01   | 02  | -02   | 02  | -03     | 02     | -04      | 02      | -05       |
| Kern Co     | unty, Ca    | aliforn   | iia, EE | . UU. |      |        |        |       |      |       |      |       |            |       |      |       |      |       |      |       |     |       |     |         |        |          |         |           |
|             |             |           |         |       |      |        |        |       |      |       |      |       |            |       | 4    |       | 4    |       | 4    |       | 4   |       | 4   |         | 4      |          |         |           |
| ***         | 42F         |           | 46      | 6F    | 41   | 8F     | 4      | BF    | 48   | 3F    | 4    | 7F    | 44         | (F    | 4    | 2F    | 4    | 1F    | 4    | 3F    | 4   | 5F    | 4   | 6F      | 4      | 5F       | 4       | 6F        |
|             | 34F         | 51F       | 37F     | 57F   | 38F  | 59F    | 38F    | 61F   | 39F  | 58F   | 39F  | 56F   | 38F        | 51F   | 37F  | 48F   | 36F  | 48F   | 36F  | 52F   | 38F | 53F   | 40F | 53F     | 39F    | 53F      | 39F     | 55F       |
| •           | 0in         |           | 0       | in    | 0    | in     | 0      | in    | 0    | in    | 0    | lin   | 0.0        | 3in   | 0.2  | 5in   | 0.0  | 4in   | 0.0  | 1in   | 0.0 | )3in  | 0.0 | )2in    | 0.0    | 02in     | 0       | ín        |
| ಶಿ          | Зтр         | h         | 3m      | ph    | 3n   | nph    | 4m     | nph   | 3m   | iph   | 3n   | nph   | 3m         | iph   | 4m   | iph   | 3m   | nph   | 3n   | nph   | 3n  | nph   | 3n  | nph     | 3n     | nph      | 3m      | ph        |
| **          | 719         | 6         | 56      | i%    | 59   | 9%     | 55     | 5%    | 56   | 1%    | 62   | 2%    | 71         | %     | 75   | 5%    | 69   | 9%    | 65   | 5%    | 64  | 4%    | 68  | 8%      | 6      | 6%       | 63      | 3%        |
| <b>!</b> :  | 28F         | 36F       | 23F     | 36F   | 27F  | 39F    | 28F    | 37F   | 27F  | 38F   | 30F  | 37F   | 32F        | 37F   | 33F  | 36F   | 30F  | 33F   | 29F  | 35F   | 28F | 38F   | 33F | 38F     | 32F    | 37F      | 31F     | 37F       |
|             | 7.49        | %         | 0       | %     | 0.4  | 4%     | 0      | %     | 0    | %     | 4.   | 1%    | 32.        | 5%    | 55.  | 9%    | 47.  | 6%    | 26.  | .9%   | 86  | 6%    | 40  | .9%     | 20     | .6%      | 20.     | 1%        |
| <b>\$</b>   | 150W/       | m^2       | 158V    | //m^2 | 159V | V/m^2  | 161V   | V/m^2 | 162W | //m^2 | 160V | V/m^2 | 121W       | //m^2 | 115W | //m^2 | 120V | V/m^2 | 149V | V/m^2 | 40W | //m^2 | 89W | //m^2   | 1420   | V/m^2    | 140V    | V/m^2     |