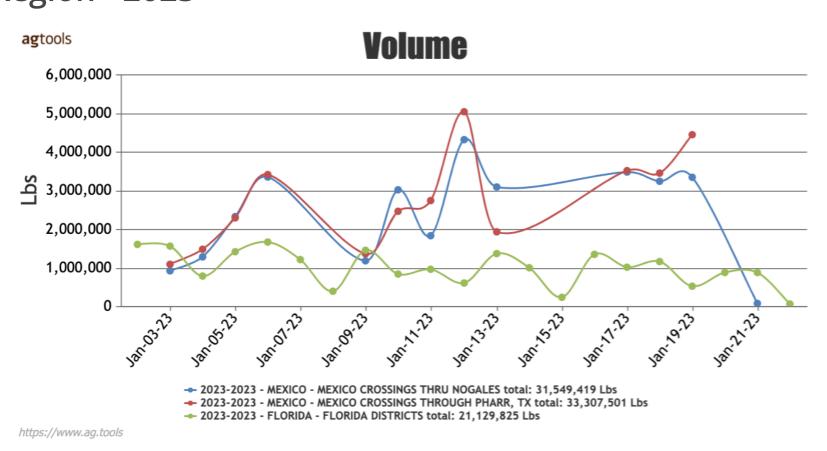

#### **TOMATOES, PLUM**

MEXICO CROSSINGS THROUGH NOGALES ARIZONA Crossings 79-135-146 --- Movement expected about the same. Trading medium fairly active at slightly lower prices, others active at lower prices. Prices medium slightly lower, others lower. Roma 25 pound cartons loose extra large and large mostly 8.30-9.95, medium 8.30-9.95. Quality generally good.