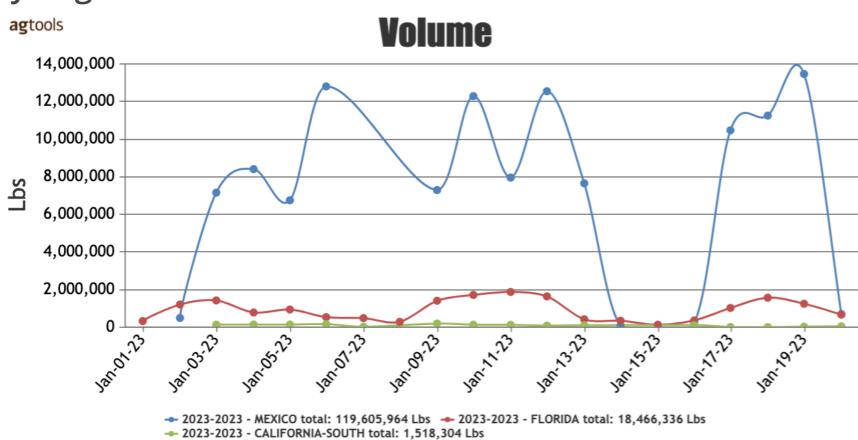

# **Bell Peppers**Volume by Region - 2023

#### PEPPERS, BELL

MEXICO CROSSINGS THROUGH NOGALES ARIZONA Crossings 187-264-251 --- Green 95-113-90, Red 42-65-83, Yellow 12-21-21, Orange 8-18-19, Mixed Color 30-47-38---Movement expected about the same. Supplies Red heavy. Trading early moderate, late slow. Prices Green lower, Red slightly lower, others generally unchanged. 1 1/9 bushel cartons Green jumbo mostly 18.95, extra large mostly 16.95-18.95, fair quality 14.95-16.95; large mostly 16.95, fair quality 14.95-16.95; medium mostly 12.95-14.95; Place Pack extra large and large 20.95. ORGANIC Green jumbo and extra large 26.95-30.95, large and medium 24.95-28.95. Red 15 pound cartons jumbo, extra large and large mostly 6.95-7.95. GREENHOUSE 11 pound cartons Red jumbo and extra large mostly 7.95-8.95, large 5.95-7.95, medium mostly 5.95-6.95; Yellow jumbo and extra large mostly 8.95-10.95, large mostly 8.95-9.95, medium mostly 7.95-8.95; Orange extra large and large 10.95-12.95, medium 8.95-10.95. Quality generally good.