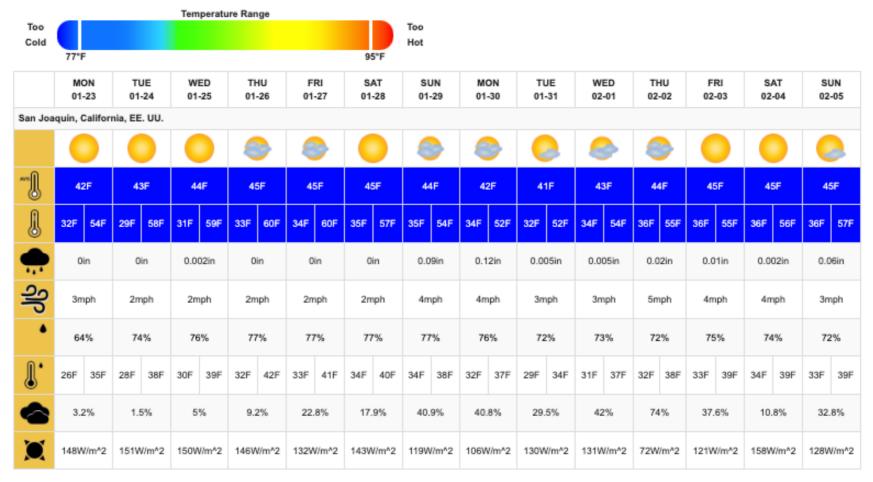

### **Weather Forecast**

| Weather So  | urce: offic | cial site | is      |       |      |        |        |       |      |       |      |       |            |       |      |       |      |       |      |       |     |       | ٧   | Weather | ranges | by: temp | erature | - INIFAP, |
|-------------|-------------|-----------|---------|-------|------|--------|--------|-------|------|-------|------|-------|------------|-------|------|-------|------|-------|------|-------|-----|-------|-----|---------|--------|----------|---------|-----------|
|             |             |           |         |       | Tem  | peratu | re Ran | ige   |      |       |      |       |            |       |      |       |      |       |      |       |     |       |     |         |        |          |         |           |
| Too<br>Cold |             |           |         |       |      |        |        |       |      |       |      |       | Too<br>Hot |       |      |       |      |       |      |       |     |       |     |         |        |          |         |           |
|             | 75°F        |           |         |       |      |        |        |       |      |       | 85   | 5°F   |            |       |      |       |      |       |      |       |     |       |     |         |        |          |         |           |
|             | мо          |           |         | JE    |      | ED     |        | HU    | F    |       |      | AT    | SI         |       |      | ON    |      | JE    |      | ED    |     | HU    |     | RI      |        | AT       |         | JN        |
|             | 01-2        |           |         | -24   | 01   | -25    | 01     | -26   | 01   | -27   | 01   | -28   | 01-        | -29   | 01   | -30   | 01   | -31   | 02   | -01   | 02  | -02   | 02  | -03     | 02     | -04      | 02      | -05       |
| Kern Co     | unty, Ca    | aliforn   | iia, EE | . UU. |      |        |        |       |      |       |      |       |            |       |      |       |      |       |      |       |     |       |     |         |        |          |         |           |
|             |             |           |         |       |      |        |        |       |      |       |      |       |            |       | 4    |       | 4    |       | 4    |       | 4   |       | 4   |         | 4      |          |         |           |
| ***         | 42F         |           | 46      | 6F    | 41   | 8F     | 4      | BF    | 48   | 3F    | 4    | 7F    | 44         | (F    | 4    | 2F    | 4    | 1F    | 4    | 3F    | 4   | 5F    | 4   | 6F      | 4      | 5F       | 4       | 6F        |
|             | 34F         | 51F       | 37F     | 57F   | 38F  | 59F    | 38F    | 61F   | 39F  | 58F   | 39F  | 56F   | 38F        | 51F   | 37F  | 48F   | 36F  | 48F   | 36F  | 52F   | 38F | 53F   | 40F | 53F     | 39F    | 53F      | 39F     | 55F       |
| •           | 0in         |           | 0       | in    | 0    | in     | 0      | in    | 0    | in    | 0    | lin   | 0.0        | 3in   | 0.2  | 5in   | 0.0  | 4in   | 0.0  | 1in   | 0.0 | )3in  | 0.0 | )2in    | 0.0    | 02in     | 0       | ín        |
| ಶಿ          | Зтр         | h         | 3m      | ph    | 3n   | nph    | 4m     | nph   | 3m   | iph   | 3n   | nph   | 3m         | iph   | 4m   | iph   | 3m   | nph   | 3n   | nph   | 3n  | nph   | 3n  | nph     | 3n     | nph      | 3m      | ph        |
| **          | 719         | 6         | 56      | i%    | 59   | 9%     | 55     | 5%    | 56   | 1%    | 62   | 2%    | 71         | %     | 75   | 5%    | 69   | 9%    | 65   | 5%    | 64  | 4%    | 68  | 8%      | 6      | 6%       | 63      | 3%        |
| <b>!</b> :  | 28F         | 36F       | 23F     | 36F   | 27F  | 39F    | 28F    | 37F   | 27F  | 38F   | 30F  | 37F   | 32F        | 37F   | 33F  | 36F   | 30F  | 33F   | 29F  | 35F   | 28F | 38F   | 33F | 38F     | 32F    | 37F      | 31F     | 37F       |
|             | 7.49        | %         | 0       | %     | 0.4  | 4%     | 0      | %     | 0    | %     | 4.   | 1%    | 32.        | 5%    | 55.  | 9%    | 47.  | 6%    | 26.  | .9%   | 86  | 6%    | 40  | .9%     | 20     | .6%      | 20.     | 1%        |
| <b>\$</b>   | 150W/       | m^2       | 158V    | //m^2 | 159V | V/m^2  | 161V   | V/m^2 | 162W | //m^2 | 160V | V/m^2 | 121W       | //m^2 | 115W | //m^2 | 120V | V/m^2 | 149V | V/m^2 | 40W | //m^2 | 89W | //m^2   | 1420   | V/m^2    | 140V    | V/m^2     |