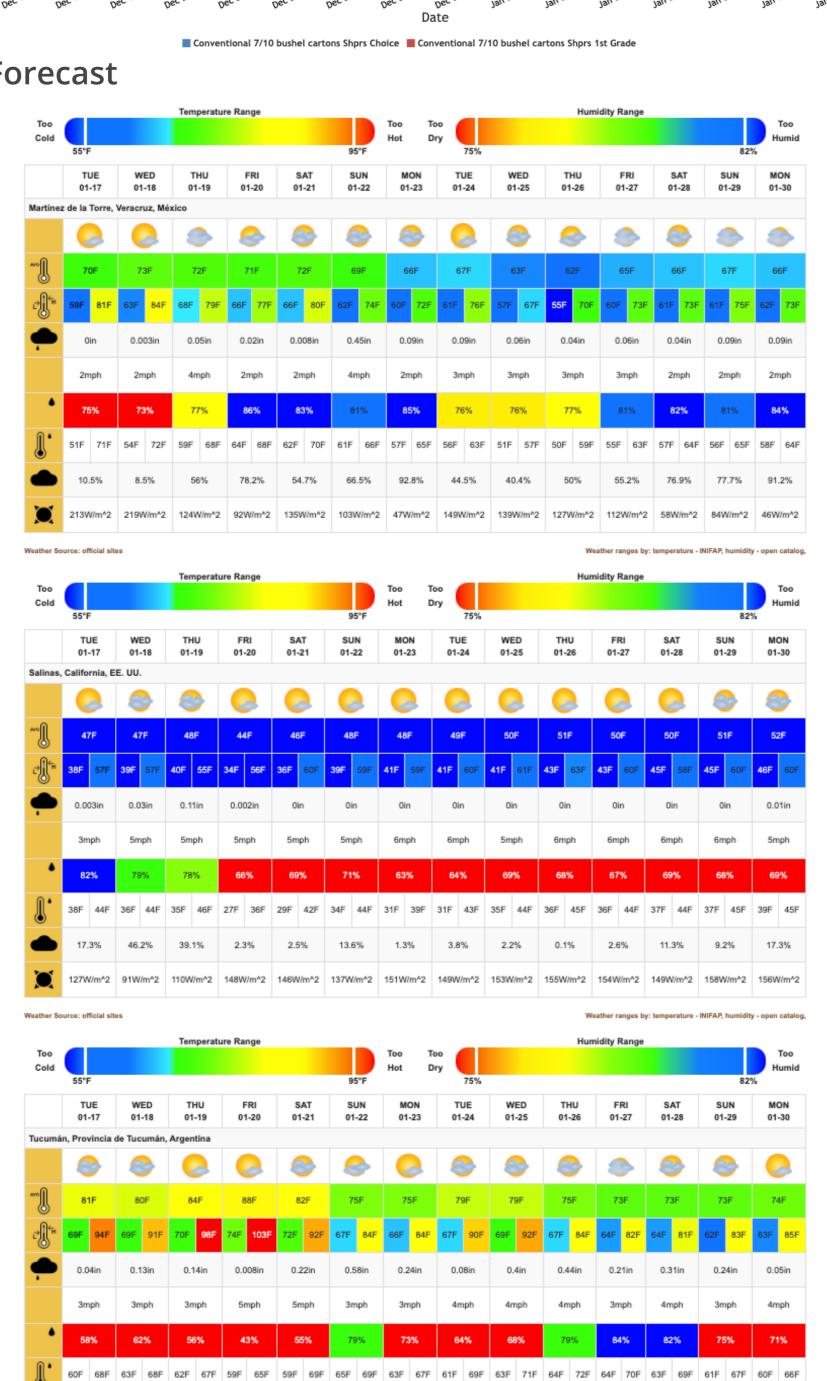

### Weather Forecast

www.ag.tools

28.4%

Weather Source: official sites

46%

30.6%

42.6%

67.3%

60.4%

324W/m^2 292W/m^2 334W/m^2 356W/m^2 252W/m^2 204W/m^2 206W/m^2 285W/m^2 303W/m^2 203W/m^2 96W/m^2 172W/m^2 337W/m^2 315W/m^2

36.1%

53.1%

58.9%

86.7%

42.9%

Weather ranges by: temperature - INIFAP, humidity - open catalog,