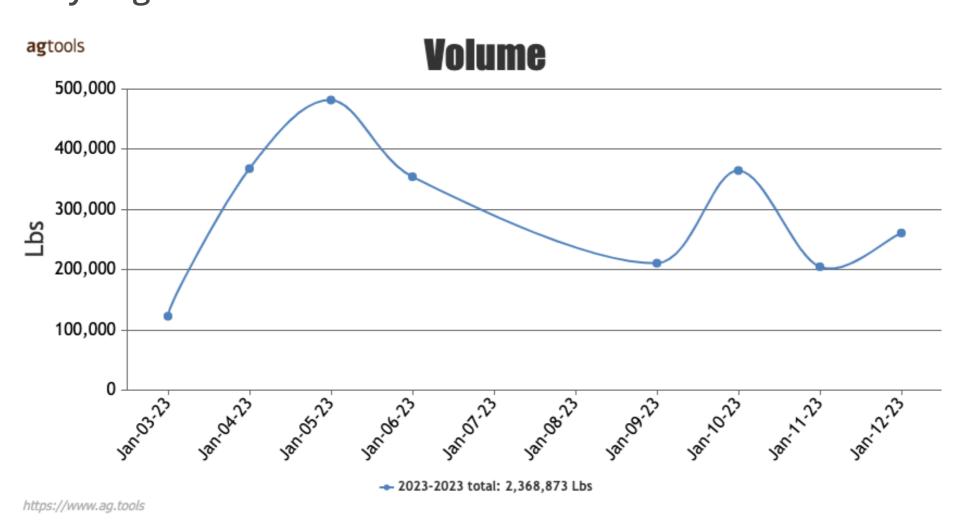

|
|                                                                                                                                                                                                                                                                                                                                                                                                                                      |



# Fresh Produce ASSOCIATION OF THE AMERICAS

# Lemons

# **ag**tools

# Volume by Region - 2023



# FOB Price - Last 30 Days



### Weather Forecast



www.ag.tools

28.4%

Weather Source: official sites

46%

30.6%

42.6%

67.3%

60.4%

324W/m^2 292W/m^2 334W/m^2 356W/m^2 252W/m^2 204W/m^2 206W/m^2 285W/m^2 303W/m^2 203W/m^2 96W/m^2 172W/m^2 337W/m^2 315W/m^2

36.1%

53.1%

58.9%

86.7%

42.9%

Weather ranges by: temperature - INIFAP, humidity - open catalog,



# Fresh Produce ASSOCIATION OF THE AMERICAS

# **Oranges**

# Volume by Region - 2023





# FOB Price - Last 30 Days



Shprs Choice Shprs 1st Grade CARA CARA Shprs 1st Grade CARA CARA Shprs Choice

### **Weather Forecast**



| Too<br>Cold | 45°F           |              | Temperatu    | ire Range    |              | 90°F         | Too<br>Hot   |              |              |              |              |              |