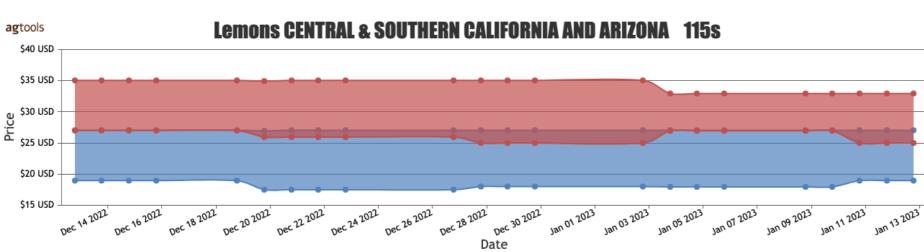

|
|                                                                                                                                                                                                                                                                                                                                                                                                                                      |



# Fresh Produce ASSOCIATION OF THE AMERICAS

# Lemons

# **ag**tools

# Volume by Region - 2023



# FOB Price - Last 30 Days



### Weather Forecast



www.ag.tools

28.4%

Weather Source: official sites

46%

30.6%

42.6%

67.3%

60.4%

324W/m^2 292W/m^2 334W/m^2 356W/m^2 252W/m^2 204W/m^2 206W/m^2 285W/m^2 303W/m^2 203W/m^2 96W/m^2 172W/m^2 337W/m^2 315W/m^2

36.1%

53.1%

58.9%

86.7%

42.9%

Weather ranges by: temperature - INIFAP, humidity - open catalog,



# Fresh Produce ASSOCIATION OF THE AMERICAS

# **Oranges**

# Volume by Region - 2023





# FOB Price - Last 30 Days



Shprs Choice Shprs 1st Grade CARA CARA Shprs 1st Grade CARA CARA Shprs Choice

### **Weather Forecast**



| Too<br>Cold | 45°F           |              | Temperatu    | ire Range    |              | 90°F         | Too<br>Hot   |              |              |              |              |              |              |              |
|-