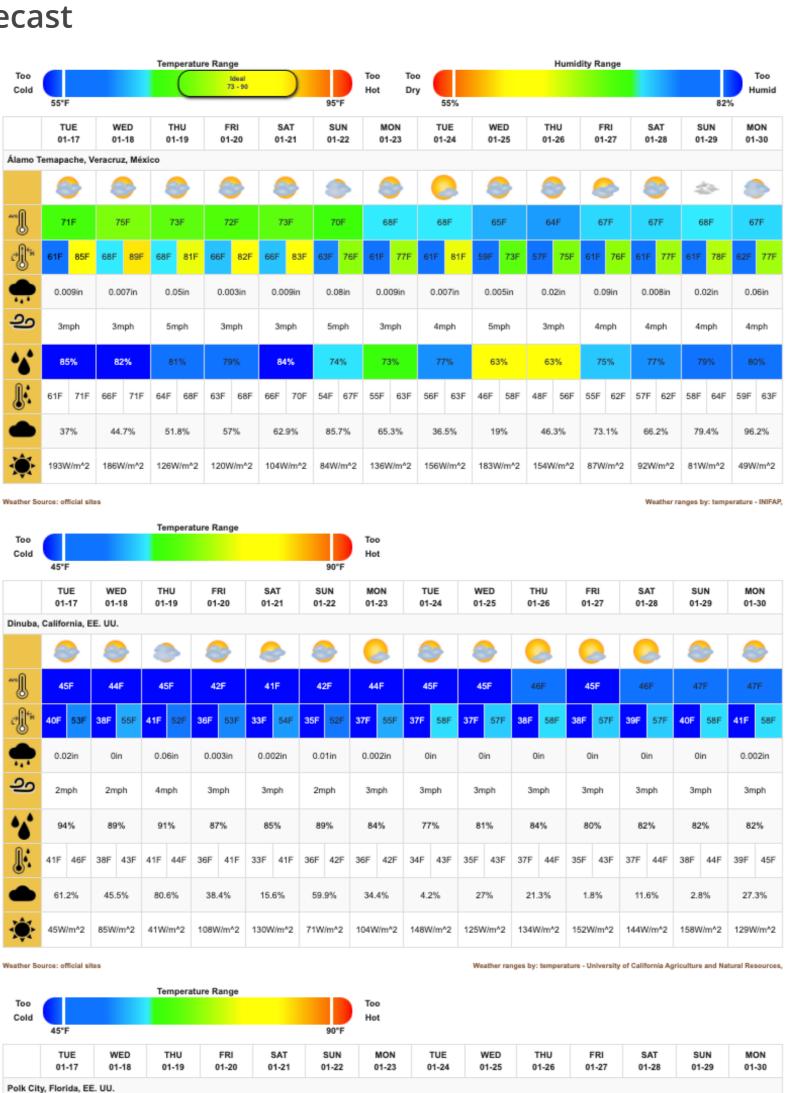

### **Weather Forecast**

| Too<br>Cold | 45°F           |              | Temperatu    | ire Range    |              | 90°F         | Too<br>Hot   |              |              |              |              |              |              |              |
|-------------|----------------|--------------|--------------|--------------|--------------|--------------|--------------|--------------|--------------|--------------|--------------|--------------|--------------|--------------|
|             | TUE<br>01-17   | WED<br>01-18 | THU<br>01-19 | FRI<br>01-20 | SAT<br>01-21 | SUN<br>01-22 | MON<br>01-23 | TUE<br>01-24 | WED<br>01-25 | THU<br>01-26 | FRI<br>01-27 | SAT<br>01-28 | SUN<br>01-29 | MON<br>01-30 |
| olk Cit     | y, Florida, EE | . UU.        |              |              |              |              |              |              |              |              |              |              |              |              |
|             |                |              | <b>*</b>     | <b>*</b>     | <b>*</b>     |              | <b>*</b>     | <b>*</b>     | <b>(</b>     |              | <b>(4)</b>   | <b>(a)</b>   | <b>(4)</b>   | <b>*</b>     |
| ~[]         | 56F            | 63F          | 67F          | 69F          | 63F          | 70F          | 66F          | 69F          | 67F          | 57F          | 56F          | 58F          | 60F          | 60F          |
| - N         | 39F 74F        | 51F 79F      | 54F 83F      | 60F 79F      | 54F 73F      | 61F 81F      | 58F 76F      | 59F 81F      | 57F 77F      | 49F 68F      | 47F 69F      | 47F 72F      | 51F 73F      | 51F 73F      |
| <b>.</b>    | Oin            | 0.001in      | Oin          | 0.03in       | 0.13in       | 0.05in       | 0.11in       | 0.03in       | 0.25in       | 0.01in       | 0in          | 0.01in       | 0.09in       | 0.18in       |
| ೨೨          | 4mph           | 4mph         | 7mph         | 5mph         | 5mph         | 9mph         | 7mph         | 7mph         | 9mph         | 6mph         | 5mph         | 6mph         | 5mph         | 6mph         |
| 44          | 73%            | 74%          | 73%          | 75%          | 64%          | 75%          | 73%          | 70%          | 70%          | 64%          | 62%          | 64%          | 69%          | 70%          |
| <b>]</b> :. | 37F 56F        | 51F 57F      | 52F 63F      | 51F 65F      | 45F 57F      | 57F 65F      | 51F 61F      | 54F 62F      | 51F 61F      | 41F 50F      | 41F 45F      | 42F 49F      | 47F 53F      | 47F 53F      |
|             | 2%             | 9.6%         | 24.9%        | 56%          | 57.4%        | 53.8%        | 56.4%        | 50.2%        | 50.7%        | 25.1%        | 29.3%        | 41.7%        | 45.1%        | 42.1%        |
| <u>څ</u>    | 186W/m^2       | 181W/m^2     | 162W/m^2     | 120W/m^2     | 120W/m^2     | 107W/m^2     | 120W/m^2     | 126W/m^2     | 118W/m^2     | 171W/m^2     | 164W/m^2     | 161W/m^2     | 148W/m^2     | 134W/m^2     |

Weather ranges by: temperature - University of California Agriculture and Natural Resources,

Weather Source: official sites