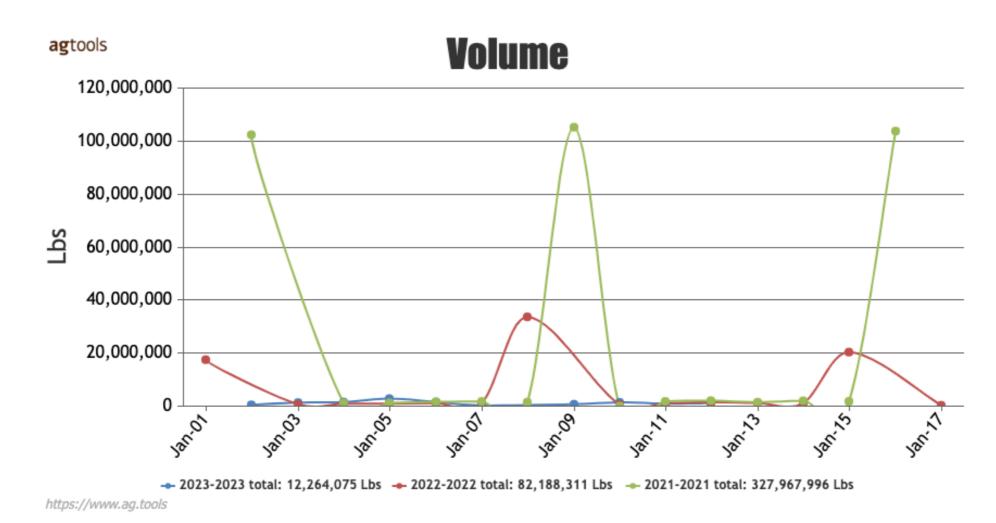

|



# Fresh Produce ASSOCIATION OF THE AMERICAS

# Lemons

# **ag**tools

# Volume by Region - 2023



# FOB Price - Last 30 Days



### Weather Forecast



www.ag.tools

28.4%

Weather Source: official sites

46%

30.6%

42.6%

67.3%

60.4%

324W/m^2 292W/m^2 334W/m^2 356W/m^2 252W/m^2 204W/m^2 206W/m^2 285W/m^2 303W/m^2 203W/m^2 96W/m^2 172W/m^2 337W/m^2 315W/m^2

36.1%

53.1%

58.9%

86.7%

42.9%

Weather ranges by: temperature - INIFAP, humidity - open catalog,



# Fresh Produce ASSOCIATION OF THE AMERICAS

# **Oranges**

# Volume by Region - 2023





# FOB Price - Last 30 Days



Shprs Choice Shprs 1st Grade CARA CARA Shprs 1st Grade CARA CARA Shprs Choice

### **Weather Forecast**



| Too<br>Cold | 45°F           |              | Temperatu    | ire Range    |              | 90°F         | Too<br>Hot   |              |              |              |              |              |              |              |
|-------------|----------------|--------------|--------------|--------------|--------------|--------------|--------------|--------------|--------------|--------------|--------------|--------------|--------------|--------------|
|             | TUE<br>01-17   | WED<br>01-18 | THU<br>01-19 | FRI<br>01-20 | SAT<br>01-21 | SUN<br>01-22 | MON<br>01-23 | TUE<br>01-24 | WED<br>01-25 | THU<br>01-26 | FRI<br>01-27 | SAT<br>01-28 | SUN<br>